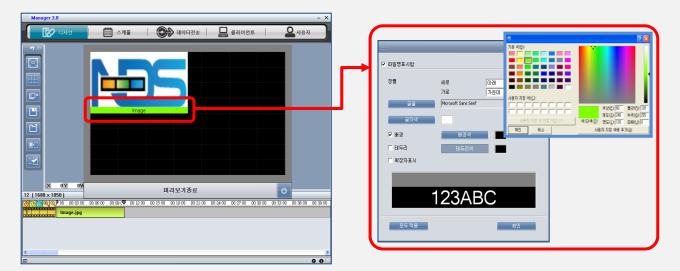

#### Design – Template design and screen composition

 Add Screen (Available set a resolution for each screen)

\_-

Ш

Open the template

Preview in small size screen

· Preview in full size screen

## Design – Playback time setting

- ✓ Check playback time for each contents
- √ Start date(year, month, day, time)
- ✓ End date(year, month, day, time)

- ✓ Playback image
- √ File name below image
- ✓ Color of word and background customizing