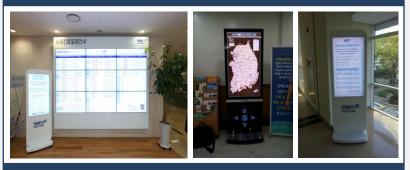

## Seoul National Univ. Hospital

## All ward's display system management include elevators

✓ Internal network : Local network

✓ Contents : Commercial video, Clinic information, etc.

√ Feature: Individual department use multi manager with one server

## **Cancer Ward**

## Children's Ward and Elevators