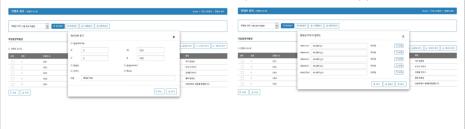

#### Design – Template design and screen composition

 Add Screen (Available set a resolution for each screen)

\_-

Ш

Open the template

Preview in small size screen

· Preview in full size screen

## Design – Playback time setting

- ✓ Check playback time for each contents
- √ Start date(year, month, day, time)
- ✓ End date(year, month, day, time)

- ✓ Playback image
- √ File name below image
- ✓ Color of word and background customizing