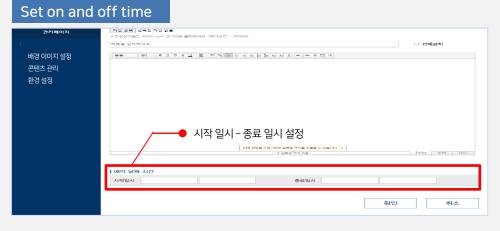

## Design – Playback time setting

- ✓ Check playback time for each contents
- √ Start date(year, month, day, time)
- ✓ End date(year, month, day, time)

- ✓ Playback image
- √ File name below image
- ✓ Color of word and background customizing