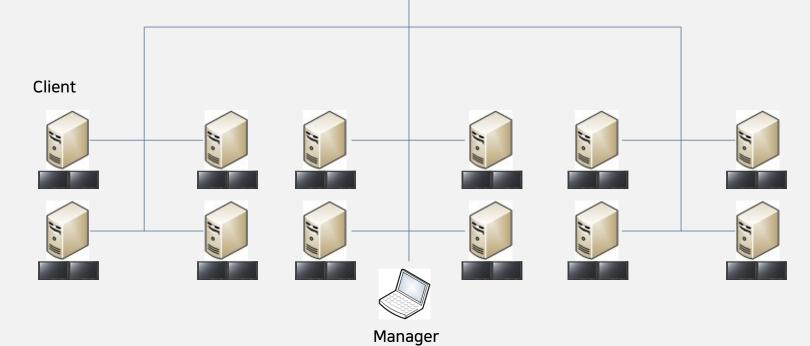

# 04 System Diagram

Block diagram of management system through LAN network

## System Diagram Example