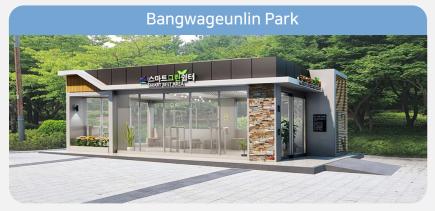

#### Smart Green Shelter in Gangseo-gu

- · Provide current traffic info through CCTV camera integration
- Mounted 55" outddor Kiosk display
- Publice information such as weather, micro dust
- Promotion image and notification of District office
- Public bus line and arrive information
- · Dust info and temperature inside the shelter

#### **Installation Picture**

55" 3EA inside the shelter