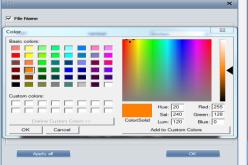

## Design – Playback time setting

- ✓ Check playback time for each contents
- √ Start date(year, month, day, time)
- ✓ End date(year, month, day, time)

- ✓ Playback image
- √ File name below image
- ✓ Color of word and background customizing