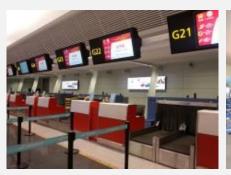

## Kunming International Airport

## Network composition using relay server and client

✓ External network : 3G IP SEC VPN

✓ Internal network : Wi-fi Wireless internet

✓ Contents : Commercial video

✓ Feature : Contents transmission via 3G and Wi-fi

► Contents change within 1 sec

Kunming International Airport