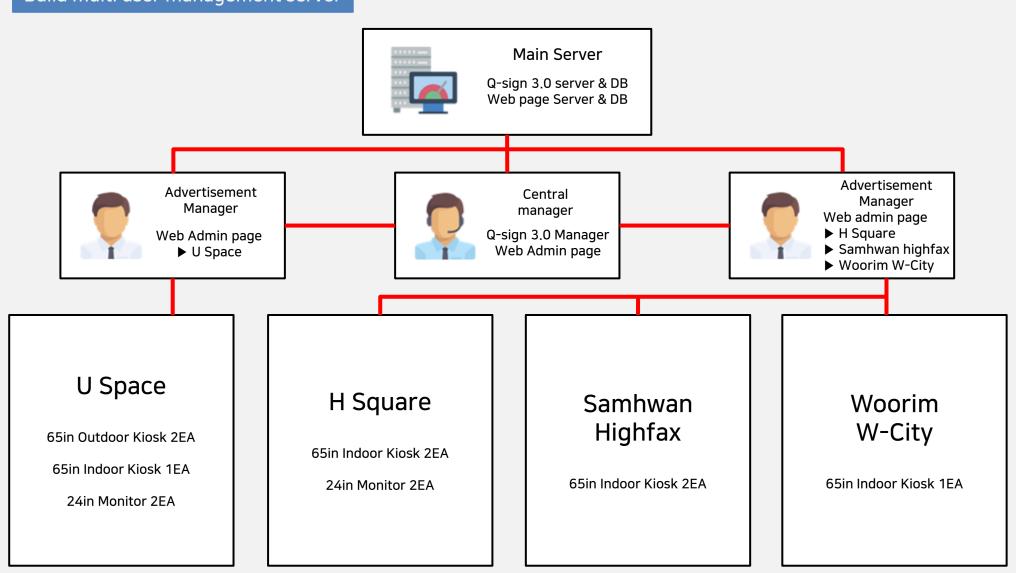

sportation info kiosk











#### Total management of 21EA monitors and Kiosk

- Public information(Micro dust, Weather)
- Transportation Info(Bus and Subway arrival)
- **CCTV Screen**
- Voice Recognition
- Personalized advertisement by face recognition.



## Hanyang University in Seoul



<Template example>





<Connecting with event website>

<Template example>

## 08 Reference

Media Kiosk Rent, Korea Occupational Safety Health Agency

#### Kiosk installed to each branch of KOSHA



Q-Sign 3.0 Server: Manage all the kiosk in each branch of KOSHA

- 20EA Kiosk installed in nationwide
- Each branch's banner and logo applied
- Remote ON/OFF using digital timmer

Remote maintanance by NDS through TeamViewer

## 각자사별설치현황







Pangyo Techno Valley

Build multi user management server



## High-one Waterpark

## Integrated management server

#### Integrated server / Management software(CS based)





- Total management of digital signage
- System power control
- Screen control
- View screen
- User management
- Create and send contents
- Schedule management

#### Contents managing

Change facility info Edit contract and event Web linkage announcement





## Kunming International Airport

## Network composition using relay server and client

✓ External network : 3G IP SEC VPN

✓ Internal network : Wi-fi Wireless internet

✓ Contents : Commercial video

✓ Feature : Contents transmission via 3G and Wi-fi

► Contents change within 1 sec









Kunming International Airport

## **System Diagram**



## Emergency notice and Security management

- ✓ External network : 3G IP