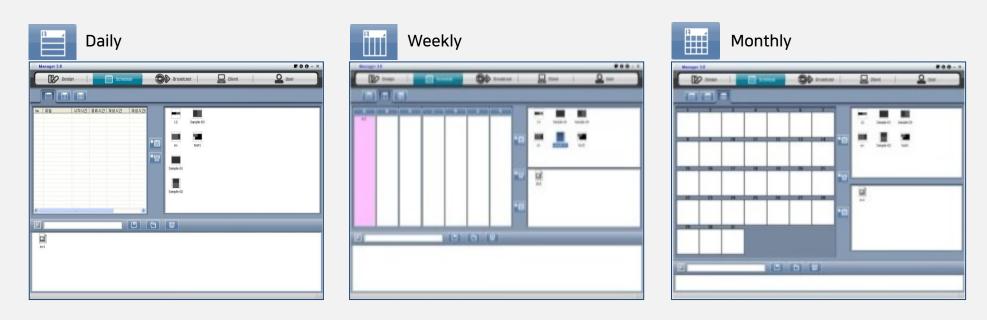

## Schedule

- Daily, Weekly, Monthly schedule
- Selectable schedule management

Schedule – Schedule setting for each content

✓ Set up and control your contents by daily, weekly, monthly in scheduler.

Data transfer - Send content through network or USB

Data transfer – Contents list, Emergency data transmission