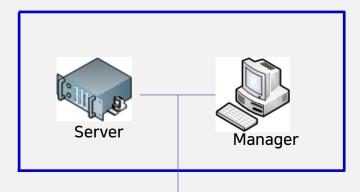

# 04 System Diagram

Block diagram of management system through LAN network

## System Diagram Example