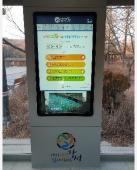

#### Smart Green Shelter in Gangseo-gu

- · Provide current traffic info through CCTV camera integration
- Mounted 55" outddor Kiosk display
- Publice information such as weather, micro dust
- Promotion image and notification of District office
- Public bus line and arrive information
- · Dust info and temperature inside the shelter

#### **Installation Picture**

55" 3EA inside the shelter