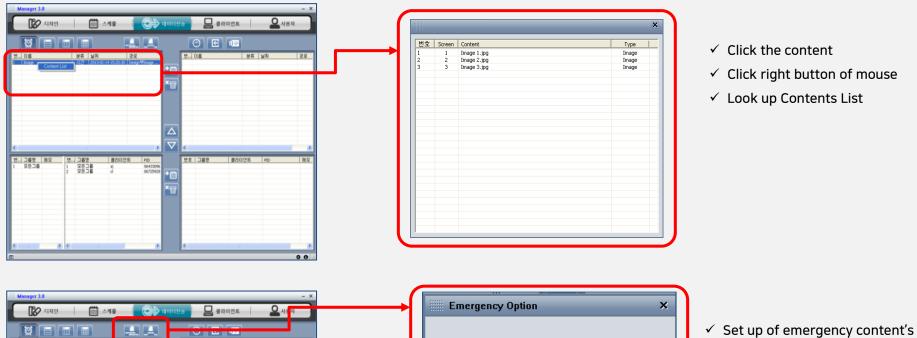

#### Design – Template design and screen composition

 Add Screen (Available set a resolution for each screen)

\_-

Ш

Open the template

Preview in small size screen

· Preview in full size screen

## Design – Playback time setting

- ✓ Check playback time for each contents
- √ Start date(year, month, day, time)
- ✓ End date(year, month, day, time)

- ✓ Playback image
- √ File name below image
- ✓ Color of word and background customizing

Schedule – Schedule setting for each content

✓ Set up and control your contents by daily, weekly, monthly in scheduler.

Data transfer - Send content through network or USB

Data transfer – Contents list, Emergency data transmission