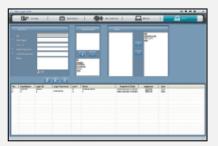

Schedule – Schedule setting for each content

✓ Set up and control your contents by daily, weekly, monthly in scheduler.

Data transfer - Send content through network or USB

Data transfer – Contents list, Emergency data transmission

C Once

Repeat

Start Date

Repeat Time

2013-01-18 00:00:00 - ~

Minute

10 🕂

End Date

2013-01-18 23:59:59

CANCEL

- extension available
- ✓ Once/Repeat in the period
- ✓ Overlap play over present contents
- ✓ Play after end of present contents