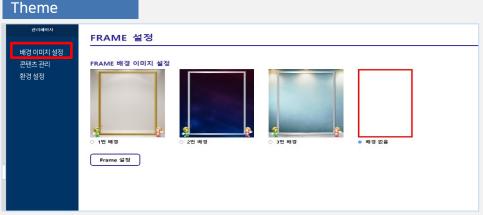

## Simple Q-Sign management on a web site

- ✓ Easy content editing through online webpage
- ✓ Background and theme editing, Image/Text/Video uploading
- ✓ Set a time for playing content on and off.
- ✓ Notice page edit and delete.
- ✓ Easy content modifying and uploading even for someone who doesn't know CMS software due to user-friendly interface.