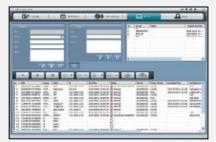

#### Design – Template design and screen composition

 Add Screen (Available set a resolution for each screen)

\_-

Ш

Open the template

Preview in small size screen

· Preview in full size screen

## Design – Playback time setting

- ✓ Check playback time for each contents
- √ Start date(year, month, day, time)
- ✓ End date(year, month, day, time)

- ✓ Playback image
- √ File name below image
- ✓ Color of word and background customizing