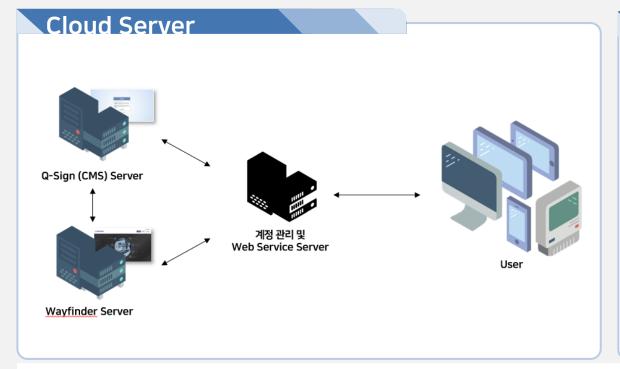

# 04 System Diagram

Block diagram of management system through LAN network

## System Diagram Example