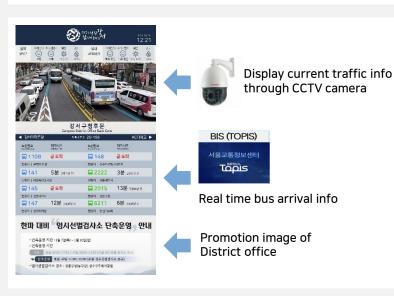

#### Smart Green Shelter in Gangseo-gu

- · Provide current traffic info through CCTV camera integration
- Mounted 55" outddor Kiosk display
- Publice information such as weather, micro dust
- Promotion image and notification of District office
- Public bus line and arrive information
- · Dust info and temperature inside the shelter

#### **Installation Picture**

55" 3EA inside the shelter