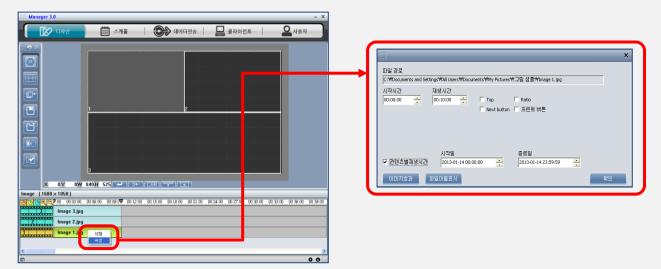

## Design – Playback time setting

- ✓ Check playback time for each contents
- √ Start date(year, month, day, time)
- ✓ End date(year, month, day, time)

- ✓ Playback image
- √ File name below image
- ✓ Color of word and background customizing

C Once

Repeat

Start Date

Repeat Time

2013-01-18 00:00:00 - ~

Minute

10 🕂

End Date

2013-01-18 23:59:59

CANCEL

- extension available
- ✓ Once/Repeat in the period
- ✓ Overlap play over present contents
- ✓ Play after end of present contents