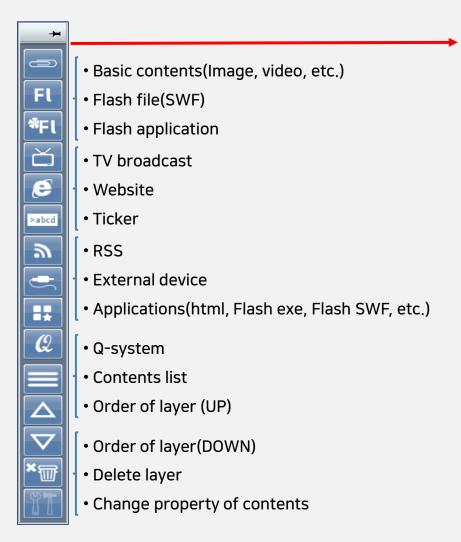

#### Intuitive interface with five menu

#### Contents

Support various contents
 Image/Video/Flash/Web/RSS/Ticker/TV/HT
 ML/Flash EXE/Flash SWF/Application etc.

## Widget

Support own Widget

Available to select color and skins of simple designed time/date widget

#### Layer

Various screen composition
 Effective screen composition from divide
 screen to full screen by layer

#### Contents control

Client control
 Set a time of order such as On &
 Off/Reboot/Play/Stop for contents

## Multi Line

Subtitles
 Multiple subtitles are available

#### **PIPVIV**

PIPVIV
 Easily add image and video just to drag it.