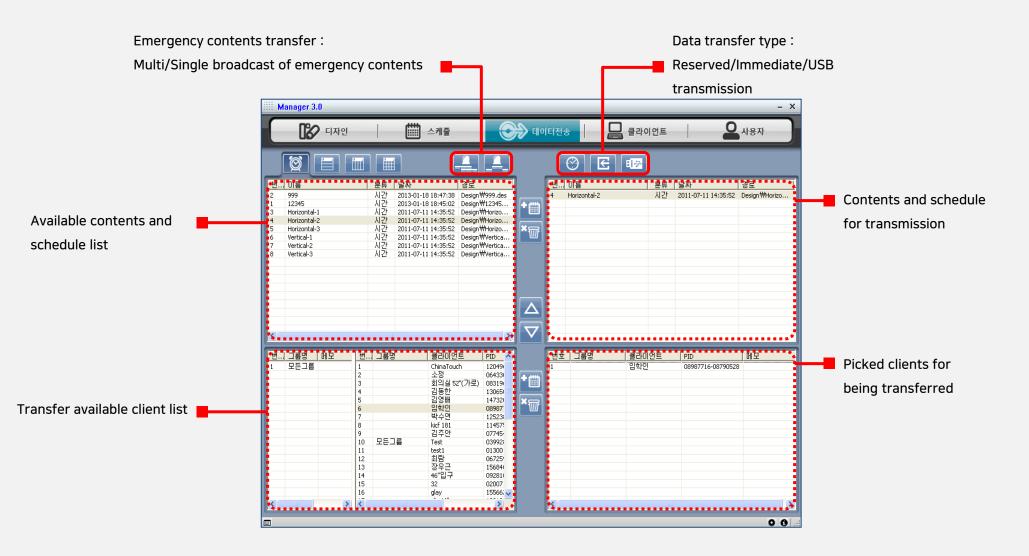

#### Data transfer

- Data transfer and USB transmit
- Immediate / Emergency
- reservation

Schedule – Schedule setting for each content

✓ Set up and control your contents by daily, weekly, monthly in scheduler.

Data transfer - Send content through network or USB

Data transfer – Contents list, Emergency data transmission