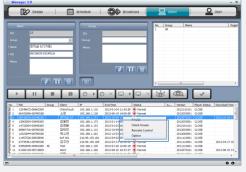

## Schedule

- Daily, Weekly, Monthly schedule
- Selectable schedule management

#### Data transfer

- Data transfer and USB transmit
- Immediate / Emergency
- reservation

#### Client

- Remote power and monitor on/off
- · Monitoring clients status

#### User

- Multi User Registration
- Distribution of User authority