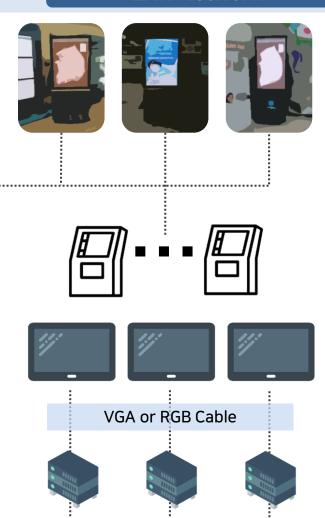

# 04 System Diagram

Block diagram of management system through LAN network

## System Diagram Example