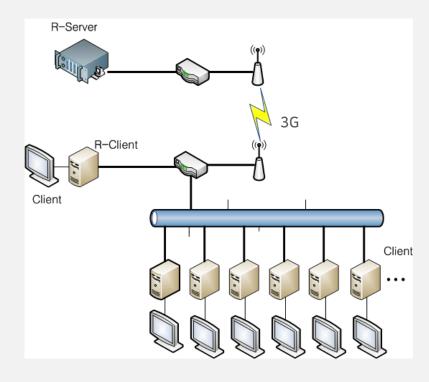

## Network composition using relay server and client

✓ External network : 3G IP SEC VPN

✓ Internal network : Wi-fi Wireless internet

✓ Contents : Commercial video

✓ Feature : Contents transmission via 3G and Wi-fi

► Contents change within 1 sec

Kunming International Airport

## **System Diagram**

## Emergency notice and Security management

- ✓ External network : 3G IP SEC VPN
- ✓ Internal network : Wi-fi Wireless internet
- ✓ Contents : Emergency broadcast for flight delay
- ✓ Feature : Contents transmission via 3G and Wi-fi
  - ▶ Contents play on repeat using emergency schedule
  - ▶ Censorship mode for the security of contents
  - ▶ Monitor distribution on one client PC (Dual View)

## Block diagram of server network