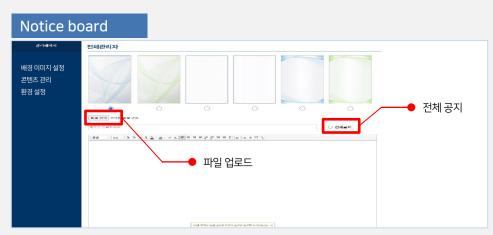

## Simple Q-Sign management on a web site

- ✓ Easy content editing through online webpage
- ✓ Background and theme editing, Image/Text/Video uploading
- ✓ Set a time for playing content on and off.
- ✓ Notice page edit and delete.
- ✓ Easy content modifying and uploading even for someone who doesn't know CMS software due to user-friendly interface.

#### **Content Management** 컨텐츠 관리 로그아웃 컨텐츠 날짜 View유/무 (예약날짜시간) 환경 설정 이미지 2020-06-08 이미지 2020-06-08 이미지 2020-06-08 2020-06-08 이미지 이미지 2020-06-08 이미지 2020-06-08 글쓰기 등록 [44] [4] [1] [6] [66]

Q-Web 1.0(Cloud version of Q-Sign)