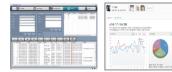

## [CS ver.] Q-Sign 3.0 Software

- Support 15 languages
- Easy installation using Window OS (Installation within 15min)
- · Content design and schedule planning
- Support various applications
- Safe authentication using USB Dongle

#### **Function list**

- · Resolution set depends on display
- · Various screen formation by multi layer
- Unconstrained layout makes maximum 32 divide screens
- Support various image file(jpg, bmp, png, gif etc.) and video file(wmv, avi, mp4, mov, asf etc.)
- · Support music file(mp3, wma) and flesh(swf)
- Support TV input(Analog, Digital, S-Video, Composit, Component)
- Support video input(Webcam, TV Tuner, Composit, S-Video, Component)
- Support document file such as Power point(ppt, pptx) and Excel, MS Word, Hangle etc.
- · Support Website
- Support various applications based on Windows OS(Application.exe, Flash.exe, Flash.swf, html etc.)
- Various switch effects for images are selectable
- Support subtitle and RSS, user can choose it's location, background and letter color, size, font, transparency.
- Daily, Weekly, Monthly schedule management
- Check designed template list is available even during data transfer.
- Support reservation, immediate and USB schedule transmission
- Emergency and overlap schedule transmission
- Sent schedule, playback time check available through report
- Auto-delete function when client's data get close to hard disk's capacity
- Individual/Group clients control
- Registered clients list and status check
- Remote access to client PC and control through network(play, stop, reboot, on and off)
- · Authority distribution for each user
- · Adding specific applications such as flight schedule, and patrol for contents safety from hacking
- Lock Key system through USB DONGLE that has Wifi function