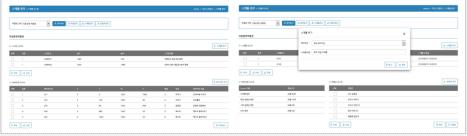

Schedule – Schedule setting for each content

✓ Set up and control your contents by daily, weekly, monthly in scheduler.

Data transfer - Send content through network or USB

Data transfer – Contents list, Emergency data transmission

C Once

Repeat

Start Date

Repeat Time

2013-01-18 00:00:00 - ~

Minute

10 🕂

End Date

2013-01-18 23:59:59

CANCEL

- extension available
- ✓ Once/Repeat in the period
- ✓ Overlap play over present contents
- ✓ Play after end of present contents