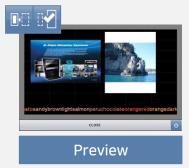

#### Design – Template design and screen composition

 Add Screen (Available set a resolution for each screen)

\_-

Ш

Open the template

Preview in small size screen

· Preview in full size screen