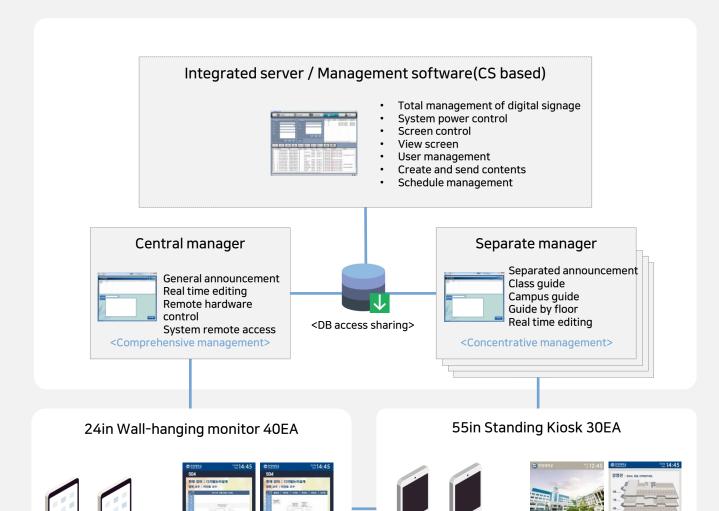

## Integrated management server

#### Integrated server / Management software(CS based)

- Total management of digital signage
- System power control
- Screen control
- View screen
- User management
- Create and send contents
- Schedule management