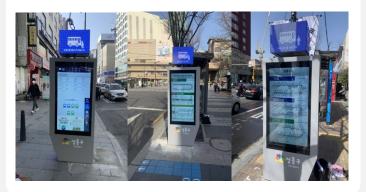

#### Smart Green Shelter in Gangseo-gu

- · Provide current traffic info through CCTV camera integration
- Mounted 55" outddor Kiosk display
- Publice information such as weather, micro dust
- Promotion image and notification of District office
- Public bus line and arrive information
- · Dust info and temperature inside the shelter

#### **Installation Picture**

55" 3EA inside the shelter