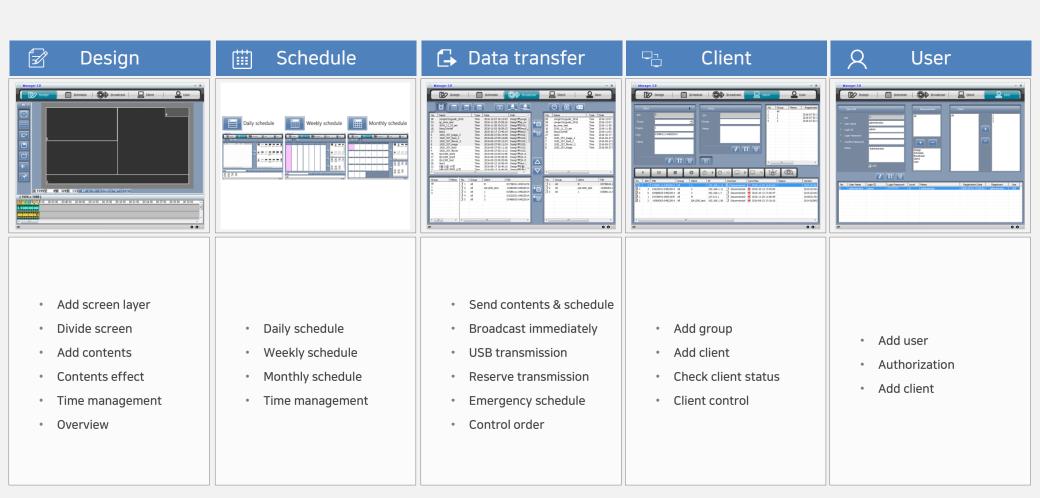

## [CS ver.] Q-Sign 3.0 Software

- Support 15 languages
- Easy installation using Window OS (Installation within 15min)
- · Content design and schedule planning
- Support various applications
- Safe authentication using USB Dongle

## Schedule

- Daily, Weekly, Monthly schedule
- Selectable schedule management

#### Data transfer

- Data transfer and USB transmit
- Immediate / Emergency
- reservation

#### Client

- Remote power and monitor on/off
- · Monitoring clients status

#### User

- Multi User Registration
- Distribution of User authority