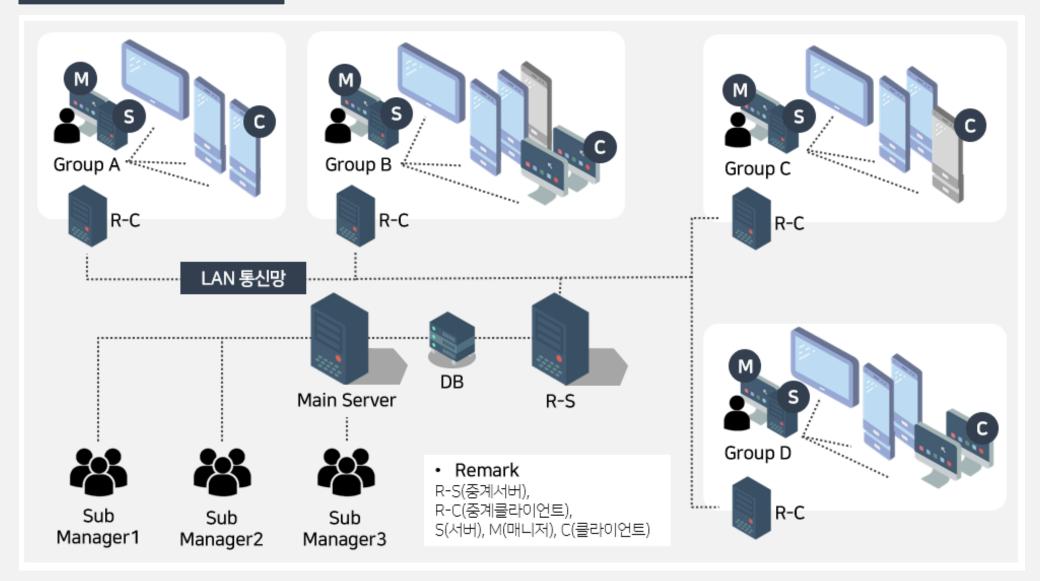

# 04 System Diagram

Block diagram of management system through LAN network

## System Diagram Example