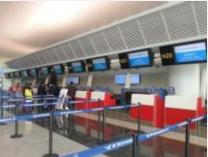

#### **Muan International Airport**

- 55" Wayfinding Touch Kiosk 5EA
- Tourist spot and Restaurant guide with speech recognition
- Customized advertisement by face recognition
- Airport shutle bus and taxi information, Region tour information
- Total management of Dual side LED, Video wall, Media art wall through Q-Sign Cloud version
- 10.1" Android Pad Tourist spot and map guide
- Total management of various device(Kiosk, LED sign, Multi Screen)

Total management of digital signage Android tablet control & manage (Mobile fence program)

- Q-Sign CMS (Cloud Version)
  - Sever
  - Database

Android Tablet PC (40EA) For airport visitors

#### **Muan International Airport**

55" Stand Kiosk 5EA

Ceiling type Dual side LED

55" 4X1 Multi Screen

High Resolution LED Media Display (2400\*1920 p1.8)