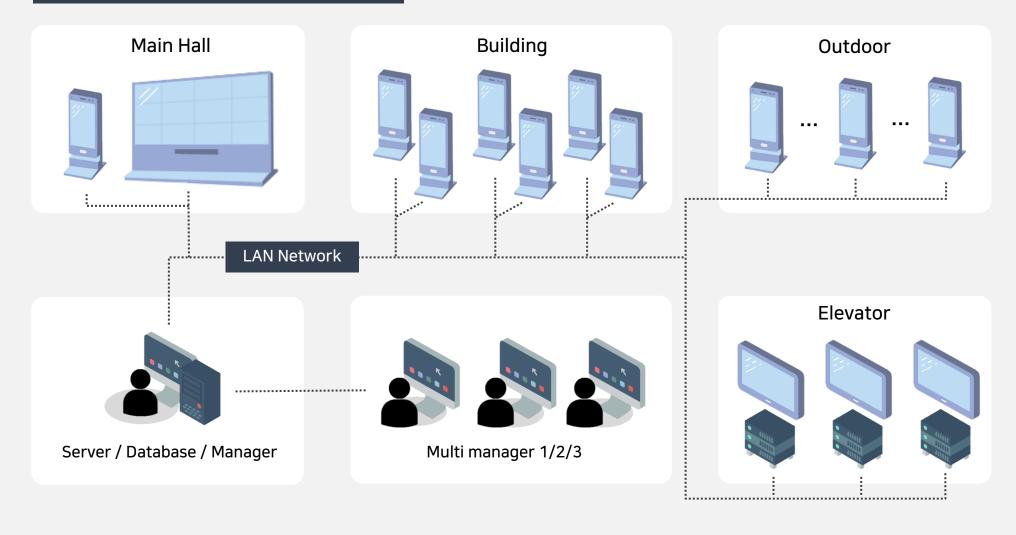

# 04 System Diagram

Block diagram of management system through LAN network

## System Diagram Example