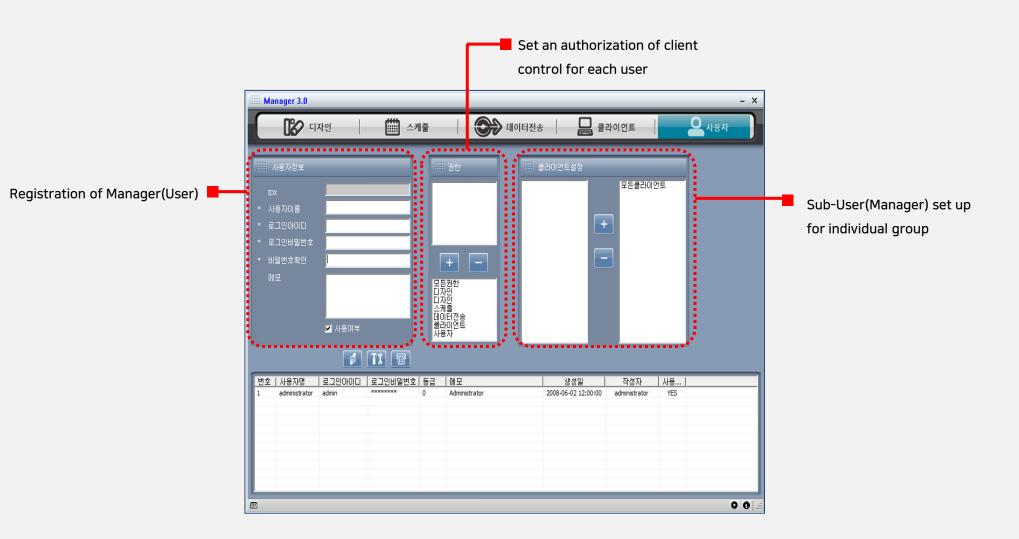

#### User

- Multi User Registration
- Distribution of User authority

## Clietn – Content and display management

User – Manager registration

Others

#1 Display image titleImage tab > show file titleTitle can be displayed on the image

#2 Conference room App
Add application > Conference
Efficient and Easy way to use
than meeting room system in
Outlook