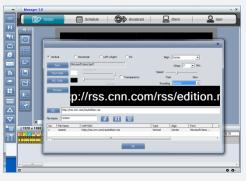

#### Contents

Support various contents
 Image/Video/Flash/Web/RSS/Ticker/TV/HT
 ML/Flash EXE/Flash SWF/Application etc.

#### **Function list**

- · Resolution set depends on display
- · Various screen formation by multi layer
- Unconstrained layout makes maximum 32 divide screens
- Support various image file(jpg, bmp, png, gif etc.) and video file(wmv, avi, mp4, mov, asf etc.)
- · Support music file(mp3, wma) and flesh(swf)
- Support TV input(Analog, Digital, S-Video, Composit, Component)
- Support video input(Webcam, TV Tuner, Composit, S-Video, Component)
- Support document file such as Power point(ppt, pptx) and Excel, MS Word, Hangle etc.
- · Support Website
- Support various applications based on Windows OS(Application.exe, Flash.exe, Flash.swf, html etc.)
- Various switch effects for images are selectable
- Support subtitle and RSS, user can choose it's location, background and letter color, size, font, transparency.
- Daily, Weekly, Monthly schedule management
- Check designed template list is available even during data transfer.
- Support reservation, immediate and USB schedule transmission
- Emergency and overlap schedule transmission
- Sent schedule, playback time check available through report
- Auto-delete function when client's data get close to hard disk's capacity
- Individual/Group clients control
- Registered clients list and status check
- Remote access to client PC and control through network(play, stop, reboot, on and off)
- · Authority distribution for each user
- · Adding specific applications such as flight schedule, and patrol for contents safety from hacking
- Lock Key system through USB DONGLE that has Wifi function