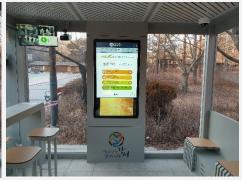

#### Smart Green Shelter in Gangseo-gu

- · Provide current traffic info through CCTV camera integration
- Mounted 55" outddor Kiosk display
- Publice information such as weather, micro dust
- Promotion image and notification of District office
- Public bus line and arrive information
- · Dust info and temperature inside the shelter

#### **Installation Picture**

55" 3EA inside the shelter