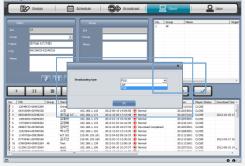

#### **Function list**

- · Resolution set depends on display
- · Various screen formation by multi layer
- Unconstrained layout makes maximum 32 divide screens
- Support various image file(jpg, bmp, png, gif etc.) and video file(wmv, avi, mp4, mov, asf etc.)
- · Support music file(mp3, wma) and flesh(swf)
- Support TV input(Analog, Digital, S-Video, Composit, Component)
- Support video input(Webcam, TV Tuner, Composit, S-Video, Component)
- Support document file such as Power point(ppt, pptx) and Excel, MS Word, Hangle etc.
- · Support Website
- Support various applications based on Windows OS(Application.exe, Flash.exe, Flash.swf, html etc.)
- Various switch effects for images are selectable
- Support subtitle and RSS, user can choose it's location, background and letter color, size, font, transparency.
- Daily, Weekly, Monthly schedule management
- Check designed template list is available even during data transfer.
- Support reservation, immediate and USB schedule transmission
- Emergency and overlap schedule transmission
- Sent schedule, playback time check available through report
- Auto-delete function when client's data get close to hard disk's capacity
- Individual/Group clients control
- Registered clients list and status check
- Remote access to client PC and control through network(play, stop, reboot, on and off)
- · Authority distribution for each user
- · Adding specific applications such as flight schedule, and patrol for contents safety from hacking
- Lock Key system through USB DONGLE that has Wifi function

#### Design – Template design and screen composition

 Add Screen (Available set a resolution for each screen)

\_-

Ш

Open the template

Preview in small size screen

· Preview in full size screen

## Design – Playback time setting

- ✓ Check playback time for each contents
- √ Start date(year, month, day, time)
- ✓ End date(year, month, day, time)

- ✓ Playback image
- √ File name below image
- ✓ Color of word and background customizing

Schedule – Schedule setting for each content

✓ Set up and control your contents by daily, weekly, monthly in scheduler.

Data transfer - Send content through network or USB

Data transfer – Contents list, Emergency data transmission