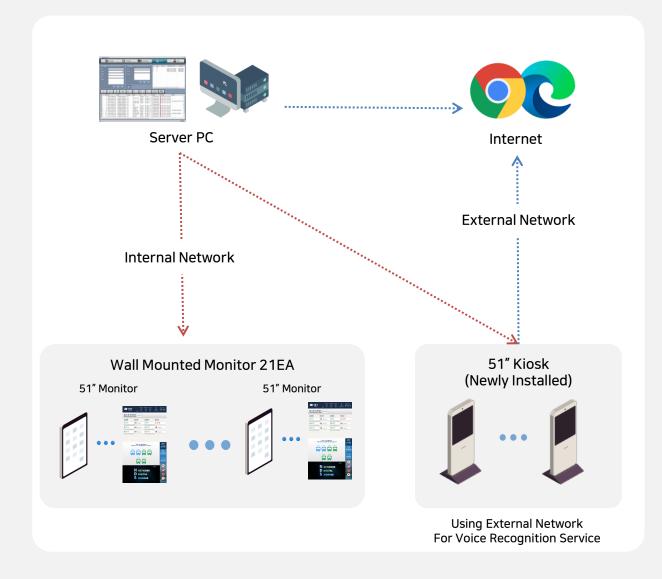

## Public transportation info kiosk

#### Total management of 21EA monitors and Kiosk

- Public information(Micro dust, Weather)
- Transportation Info(Bus and Subway arrival)
- **CCTV Screen**
- Voice Recognition
- Personalized advertisement by face recognition.