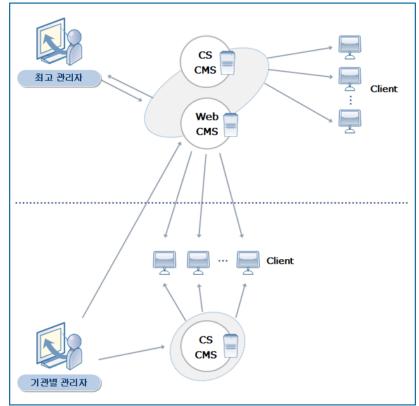

# 04 System Diagram

Block diagram of management system through LAN network

## System Diagram Example