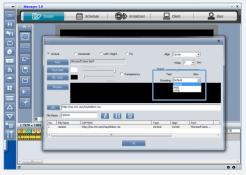

## Widget

Support own Widget

Available to select color and skins of simple designed time/date widget

#### Layer

Various screen composition
 Effective screen composition from divide
 screen to full screen by layer