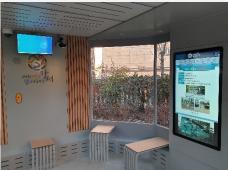

#### Smart Green Shelter in Gangseo-gu

- · Provide current traffic info through CCTV camera integration
- Mounted 55" outddor Kiosk display
- Publice information such as weather, micro dust
- Promotion image and notification of District office
- Public bus line and arrive information
- · Dust info and temperature inside the shelter

#### **Installation Picture**

55" 3EA inside the shelter