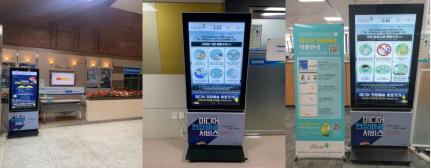

## 08 Reference

Media Kiosk Rent, Korea Occupational Safety Health Agency

#### Kiosk installed to each branch of KOSHA

Q-Sign 3.0 Server: Manage all the kiosk in each branch of KOSHA

- 20EA Kiosk installed in nationwide
- Each branch's banner and logo applied
- Remote ON/OFF using digital timmer