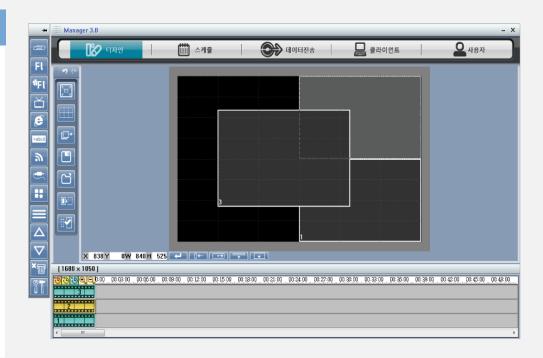

#### Design – Template design and screen composition

 Add Screen (Available set a resolution for each screen)

\_-

Ш

Open the template

Preview in small size screen

· Preview in full size screen

## Design – Playback time setting

- ✓ Check playback time for each contents
- √ Start date(year, month, day, time)
- ✓ End date(year, month, day, time)

- ✓ Playback image
- √ File name below image
- ✓ Color of word and background customizing