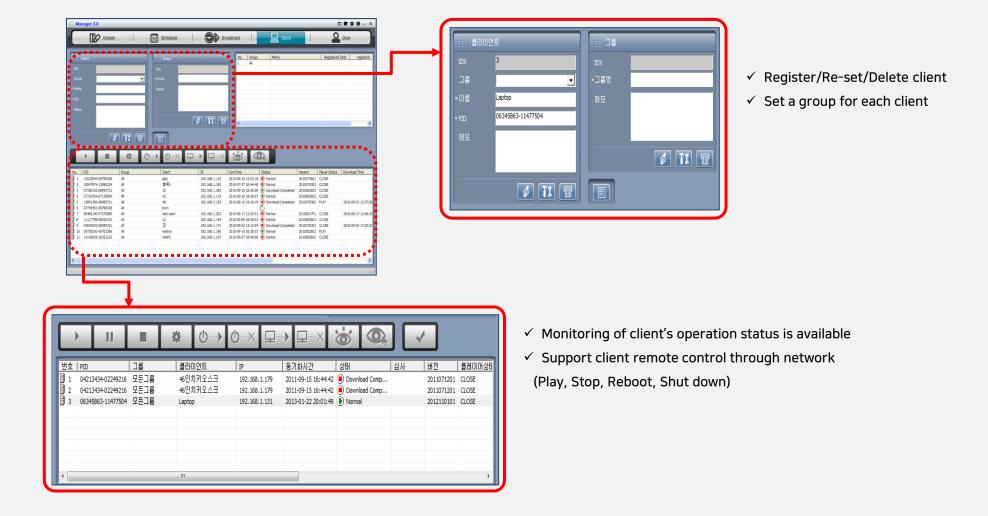

#### Client

- Remote power and monitor on/off
- · Monitoring clients status

## Clietn – Content and display management

User – Manager registration

Others

#1 Display image titleImage tab > show file titleTitle can be displayed on the image

#2 Conference room App
Add application > Conference
Efficient and Easy way to use
than meeting room system in
Outlook

#### Client

Status check Play / Pause / Stop / Re-start Screen On&Off Shut down Show display

#### Manage Display

Register/Delete/Power control/Screen status/Play status/Check error