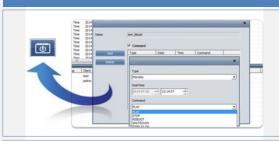

## Schedule

- Daily, Weekly, Monthly schedule
- Selectable schedule management

Schedule – Schedule setting for each content

✓ Set up and control your contents by daily, weekly, monthly in scheduler.

Data transfer - Send content through network or USB

Data transfer – Contents list, Emergency data transmission

C Once

Repeat

Start Date

Repeat Time

2013-01-18 00:00:00 - ~

Minute

10 🕂

End Date

2013-01-18 23:59:59

CANCEL

- extension available
- ✓ Once/Repeat in the period
- ✓ Overlap play over present contents
- ✓ Play after end of present contents