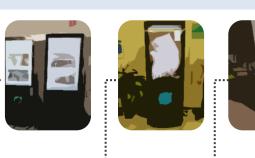

Hardware

Outdoor / Indoor
Video Wall & Display
Mirror Display
Smart Kiosk

#### Content

3D Wayfinder
Manu Board
Motion Detecting
Face Recognition

## Compatibility

- ✓ Multi Hardware controled by one Q-Sign (Kiosk, Video Wall, LED Sign, Menu board etc.)
- ✓ Support Window & Android OS