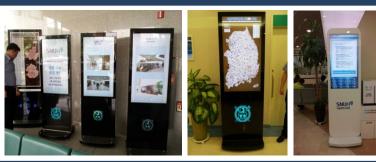

## Seoul National Univ. Hospital

## All ward's display system management include elevators

✓ Internal network : Local network

✓ Contents : Commercial video, Clinic information, etc.

√ Feature: Individual department use multi manager with one server

Main Building/Others: 48EA Clinical Ward: 6EA

#### Total 54FA

| Sort             | No. | Location               | Quantity(EA) |
|------------------|-----|------------------------|--------------|
| Maia Duildian    | 1   | DID Touch system       | 10           |
|                  | 2   | 4x4 Multi vision       | 1            |
|                  | 3   | Main building elevator | 5            |
|                  | 4   | Parking lot elevator   | 1            |
| Children's ward  | 5   | DID Touch system       | 3            |
| Cancer ward      | 6   | DID Touch system       | 4            |
|                  | 7   | 3X3 Multi vision       | 1            |
|                  | 8   | Cancer ward elevator   | 5            |
| Children's annex | 9   | DID Touch system       | 1            |
|                  | 10  | Annex elevator         | 3            |

## Main Building