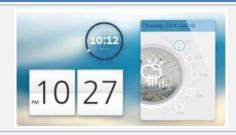

## Widget

Support own Widget

Available to select color and skins of simple designed time/date widget