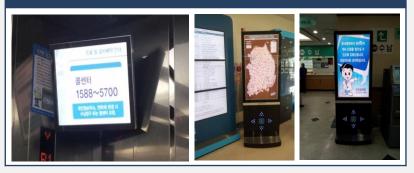

## Seoul National Univ. Hospital

## All ward's display system management include elevators

✓ Internal network : Local network

✓ Contents : Commercial video, Clinic information, etc.

√ Feature: Individual department use multi manager with one server

Main Building/Others: 48EA Clinical Ward: 6EA