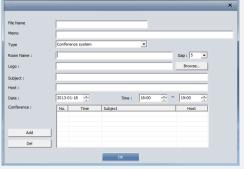

## Clietn – Content and display management

User – Manager registration

Others

#1 Display image titleImage tab > show file titleTitle can be displayed on the image

#2 Conference room App
Add application > Conference
Efficient and Easy way to use
than meeting room system in
Outlook