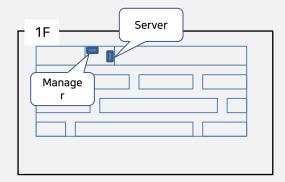

## Block diagram of server network

## All ward's display system management include elevators

✓ Internal network : Local network

✓ Contents : Commercial video, Clinic information, etc.

√ Feature: Individual department use multi manager with one server

Main Building/Others: 48EA Clinical Ward: 6EA

#### Total 54FA

| Sort             | No. | Location               | Quantity(EA) |
|------------------|-----|------------------------|--------------|
| Maia Duildian    | 1   | DID Touch system       | 10           |
|                  | 2   | 4x4 Multi vision       | 1            |
|                  | 3   | Main building elevator | 5            |
|                  | 4   | Parking lot elevator   | 1            |
| Children's ward  | 5   | DID Touch system       | 3            |
| Cancer ward      | 6   | DID Touch system       | 4            |
|                  | 7   | 3X3 Multi vision       | 1            |
|                  | 8   | Cancer ward elevator   | 5            |
| Children's annex | 9   | DID Touch system       | 1            |
|                  | 10  | Annex elevator         | 3            |