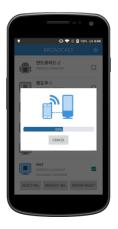

#### Q-Mobile Manager 1.0

#### Q-Mobile Manager 1.0

- Developed in Android OS optimization environment
- Better accessibility with new UI design
- Available on over android 3.0 ver.

## Why mobile?

- Onsite control of facility
- · Transfer and check the contents onsite
- Flexible response for any problems
- Control it anywhere you want using accessible IP

#### All main functions of PC ver, are available

#### Design

Import/Export Design, Add/Delete contents, Order of contents, Playback time

All/Individual/Select Transfer, Duplicate transmission

#### Client

Status check Play / Pause / Stop / Re-start Screen On&Off Shut down Show display

#### Language

Support 4 languages (Korean/English/Chinese/Arabic)