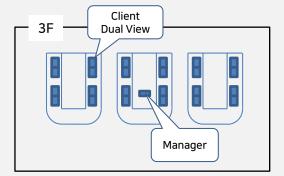

## Emergency notice and Security management

- ✓ External network : 3G IP SEC VPN
- ✓ Internal network : Wi-fi Wireless internet
- ✓ Contents : Emergency broadcast for flight delay
- ✓ Feature : Contents transmission via 3G and Wi-fi
  - ▶ Contents play on repeat using emergency schedule
  - ▶ Censorship mode for the security of contents
  - ▶ Monitor distribution on one client PC (Dual View)