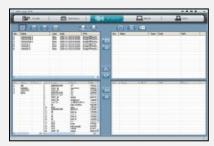

#### Main Menu

#### **Function list**

- · Resolution set depends on display
- · Various screen formation by multi layer
- Unconstrained layout makes maximum 32 divide screens
- Support various image file(jpg, bmp, png, gif etc.) and video file(wmv, avi, mp4, mov, asf etc.)
- · Support music file(mp3, wma) and flesh(swf)
- Support TV input(Analog, Digital, S-Video, Composit, Component)
- Support video input(Webcam, TV Tuner, Composit, S-Video, Component)
- Support document file such as Power point(ppt, pptx) and Excel, MS Word, Hangle etc.
- · Support Website
- Support various applications based on Windows OS(Application.exe, Flash.exe, Flash.swf, html etc.)
- Various switch effects for images are selectable
- Support subtitle and RSS, user can choose it's location, background and letter color, size, font, transparency.
- Daily, Weekly, Monthly schedule management
- Check designed template list is available even during data transfer.
- Support reservation, immediate and USB schedule transmission
- Emergency and overlap schedule transmission
- Sent schedule, playback time check available through report
- Auto-delete function when client's data get close to hard disk's capacity
- Individual/Group clients control
- Registered clients list and status check
- Remote access to client PC and control through network(play, stop, reboot, on and off)
- · Authority distribution for each user
- · Adding specific applications such as flight schedule, and patrol for contents safety from hacking
- Lock Key system through USB DONGLE that has Wifi function